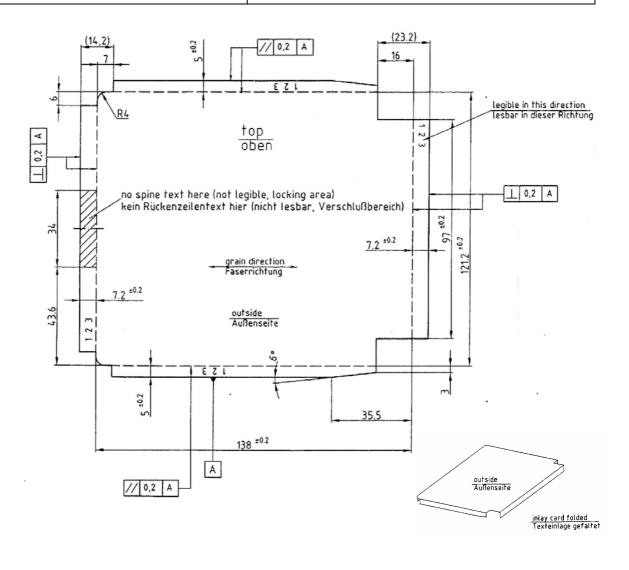

## **INLAYCARD SPECIFICATIONS FOR :**

## - SJB NH STANDARD (with reinforced, larger hinges)

| Drawing number                                | 4912 000 2224                                                                            |
|-----------------------------------------------|------------------------------------------------------------------------------------------|
| Inlay dimensions in mm                        | 121,2 x 138,0 x 6,5 mm                                                                   |
| Inlay dimensions in inches (1 inch = 25,4 mm) | 4.77"x 5.43"x 0.26"                                                                      |
| Paper                                         | Illustration printing paper, wood-free, white 170 g/m <sup>2</sup>                       |
| Groove line                                   | Fine line perforation from inside; according to option at producer : 2:4, 2:6, 2:8, 2:10 |
| EAS tag guidelines                            | For Sensormatic's guidelines, see www.sensormatic.com                                    |